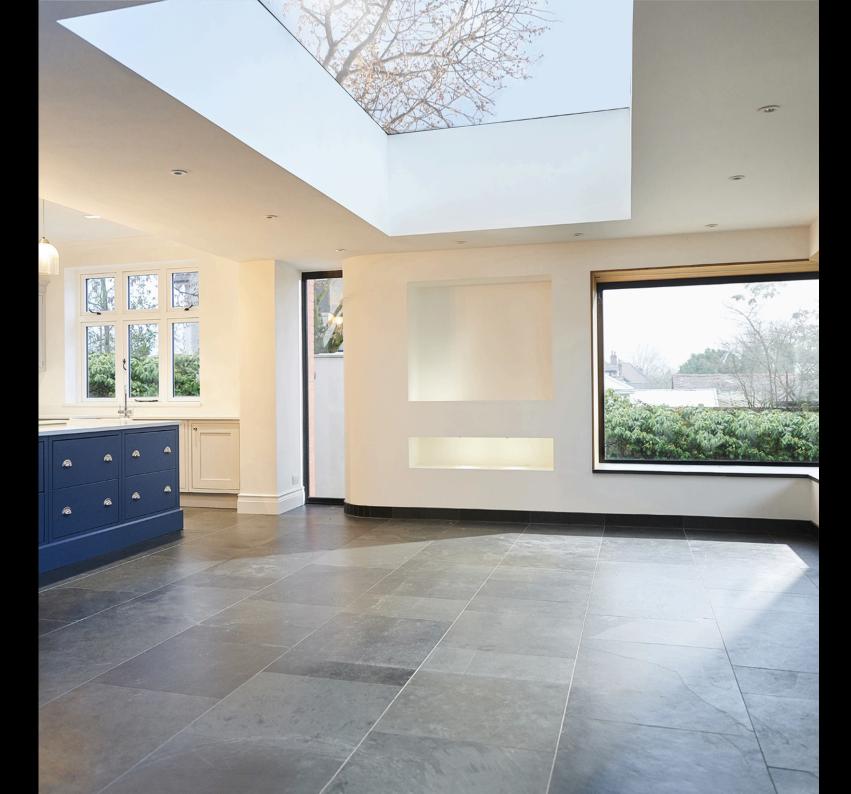

### **Aluna Rooflights**

Luxury marine grade aluminium Rooflights designed to a high specification; unrivalled strength and durability, thermally efficient, safe and secure, all without compromising Aluna's highly attractive modern style. SLEEK, STRONG, SECURE.

Rooflights are a great addition to any room, enabling vast amounts of extra light in to any home during the day and look perfect at night, whilst providing a traditional and contemporary design to complement a broad range of home styles and designs.