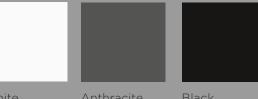

#### Colours

Our windows are available in three standard colours, plus two dual colour options.

For projects requiring bespoke coloured doors, any RAL colour can be available upon request.

Grey RAL7016 RAL9005

Grey Out/ White In

Black Out/ White In

Bespoke RAL colour

Luxury Aluminium By