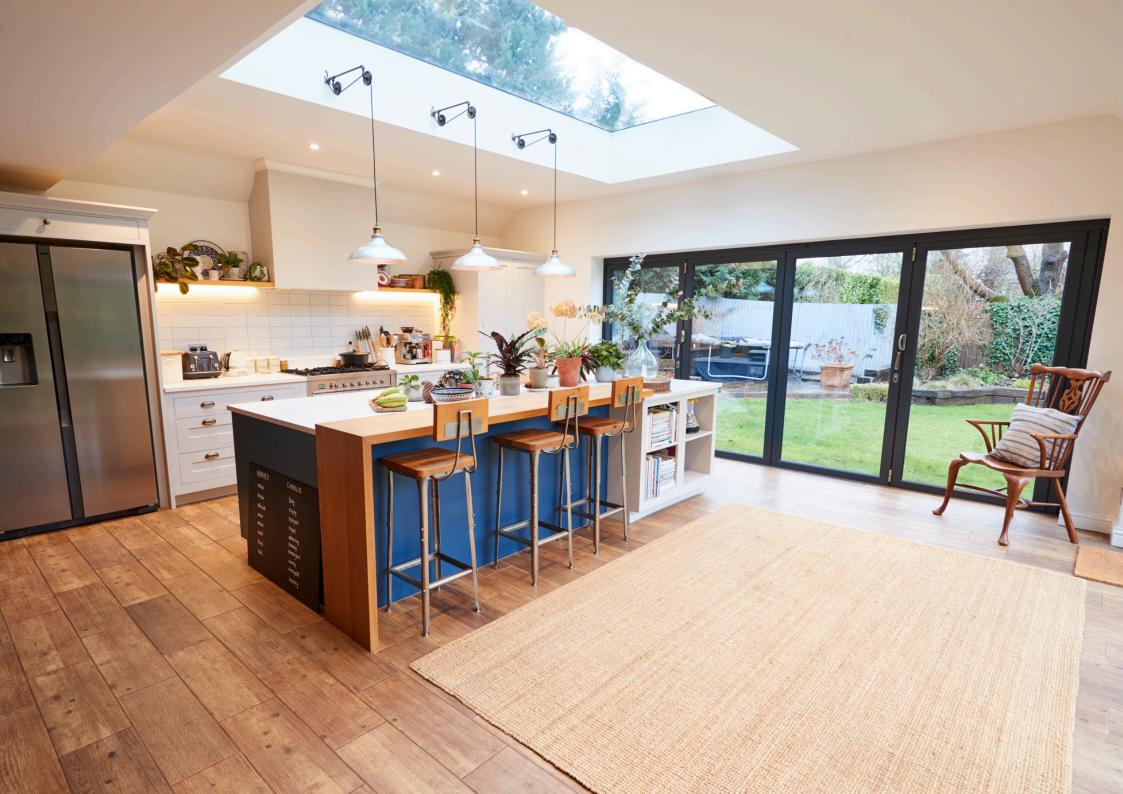

### **Aluna Rooflights**

Luxury marine grade aluminium Rooflights designed to a high specification; unrivalled strength and durability, thermally efficient, safe and secure, all without compromising Aluna's highly attractive modern style. SLEEK, STRONG, SECURE.

Rooflights are a great addition to any room, enabling vast amounts of extra light in to any home during the day and look perfect at night, whilst providing a traditional and contemporary design to complement a broad range of home styles and designs.