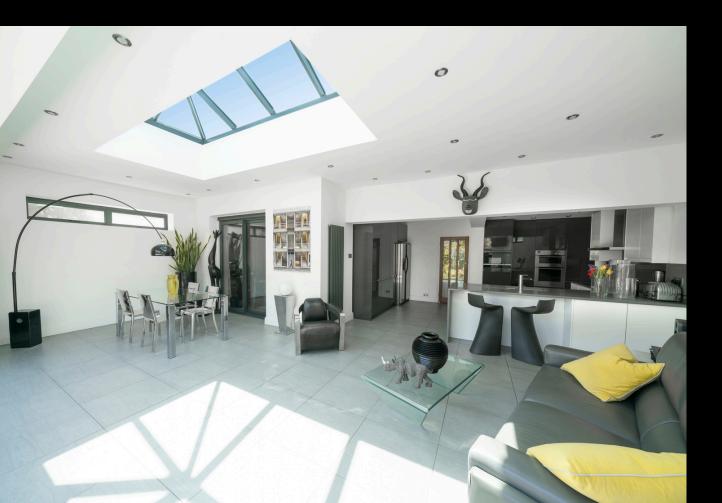

### **Aluna Rooflights**

Luxury marine grade aluminium Rooflights designed to a high specification; unrivalled strength and durability, thermally efficient, safe and secure, all without compromising Aluna's highly attractive modern style. SLEEK, STRONG, SECURE.

Rooflights are a great addition to any room, enabling vast amounts of extra light in to any home during the day and look perfect at night, whilst providing a traditional and contemporary design to complement a broad range of home styles and designs.