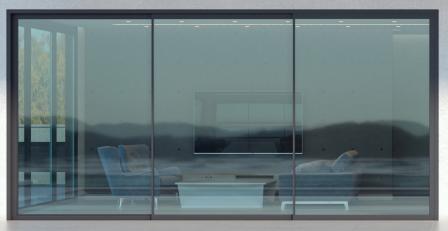

## **Luxury Aluminium Sliding Doors**

ALUNA Sliding Doors perfectly frame and enhance an outdoor view while creating a light and bright indoor space in your home. Transform an entire wall into a glass door, with the added freedom of accessibility, creating a seamless connection between the indoors and outdoors.

The ALUNA sliding door has been designed to accomodate double and triple-glazed units and blinds in glass. Innovative engineering allows for vast expanses of glass to create an impressive view and visual impact.