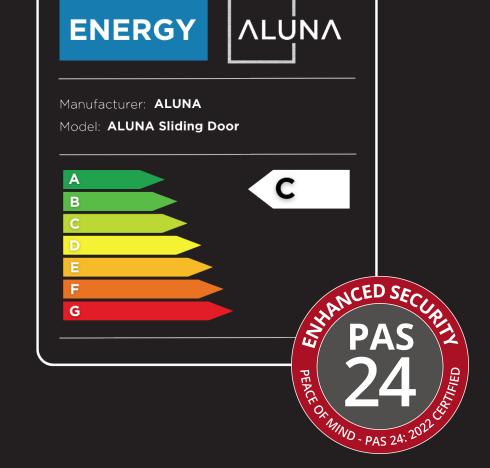

PAS24:2022 compliant

ENERGY RATED

PAS24 COMPLIANT 2022 ULTRA SLIM SIGHTLINES

**1.4** U-VALUE EN TESTED FOR SAFETY

With improved features designed for the UK market, the ALUNA Slider also offers excellent thermal performance, with U-values as low as 1.4 U/m2K. Noise reduction and high security to PAS24 standards are also beneficial features of these modern doors.