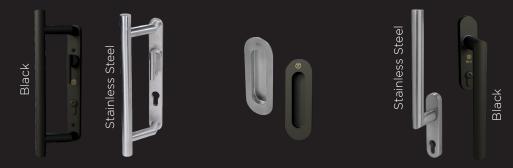

#### Sleek complementary hardware for ALUNA Sliders

The super-slim ALUNA Slider comes with a range of high-security hardware available in a variety of colours.

Combined with a high-security multipoint locking system, the Slider provides safety and security. Check with your manufacturer to see which hardware options they offer.

#### **CORNICHE SLIDER HANDLE**

#### **CORNICHE LIFT & SLIDE HANDLE**

Creating a clean & robust finish

For elegant operation & durability

The stainless steel Corniche handles exemplify premium hardware solutions, bringing a taste of contemporary elegance and smooth, effortless door operations. Crafted from high-quality stainless steel, these handles not only make a striking visual statement but also deliver remarkable performance.

### PROLINEA SLIDER HANDLES

Timeless sophistication

The polished Prolinea slider handles are designed to complement the soft appearance of the slider's super-slim sightlines and smooth operations. Available in 5 stunning polished colours.