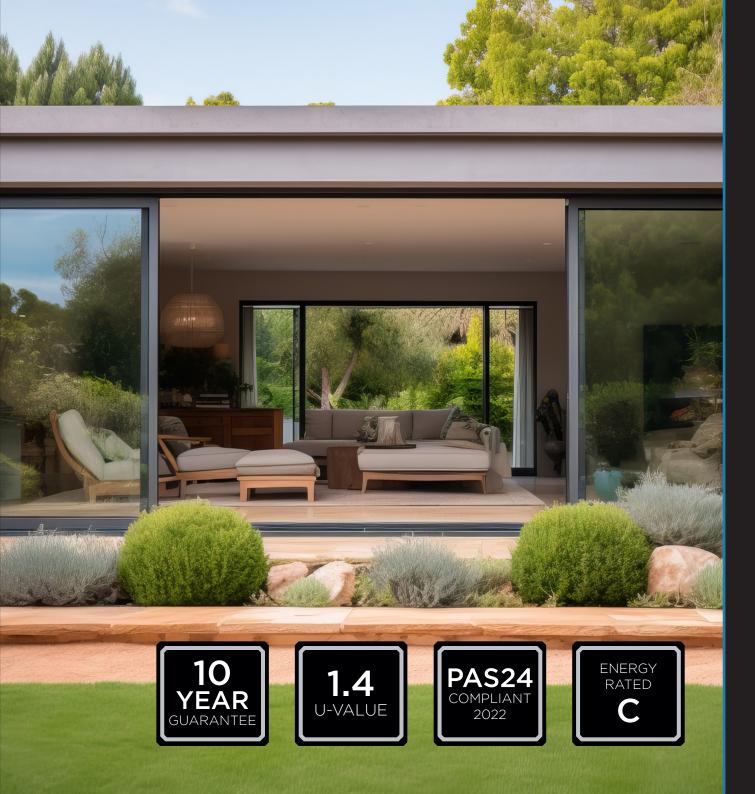

PAS24:2022 compliant

ENERGY RATED

PAS24 COMPLIANT 2022 ULTRA SLIM SIGHTLINES

**1.4** U-VALUE EN TESTED FOR SAFETY

With improved features designed for the UK market, the ALUNA Slider also offers excellent thermal performance, with U-values as low as 1.4 U/m2K. Noise reduction and high security to PAS24 standards are also beneficial features of these modern doors.