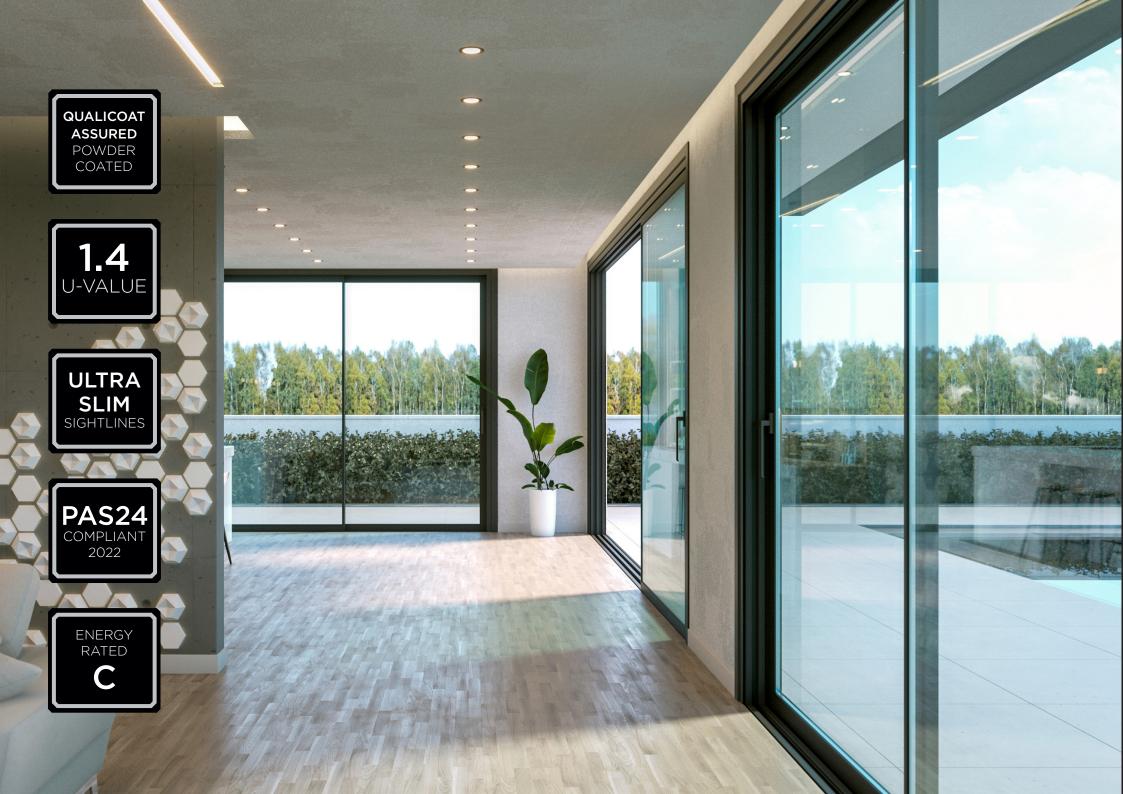

ENERGY RATED

PAS24 COMPLIANT 2022 ULTRA SLIM SIGHTLINES

**1.4** U-VALUE EN TESTED FOR SAFETY

With improved features designed for the UK market, the ALUNA Slider also offers excellent thermal performance, with U-values as low as 1.4 U/m2K. Noise reduction and high security to PAS24 standards are also beneficial features of these modern doors.

#### **TECHNICAL DETAILS AT A GLANCE**

- Super-slim 25mm interlock or 50mm non-bonded interlock available
- Double & triple track option
- Security tested to PAS24:2022
- U values as low as 1.4 U/Wm2K
- Multi-locking mechanism
- Stainless steel lamina on rail profiles for smooth sliding operation
- Trickle vents can be added
- PVC rail cover for added thermal insulation and water protection
- Two levels of channelling water and rubber tubular gaskets providing an robust seal and improved drainage