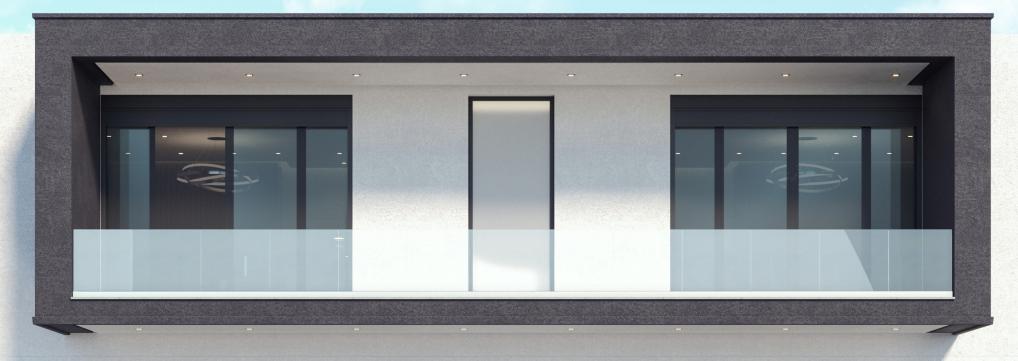

## **ALUNA Slider**

The ALUNA slider is not only a visually stunning addition to your home, it can also add huge value to the property.

Excellent thermal performance and strong, super-slim profile sections to minimise the visible framework are key to the aluminium sliding door's design.

## **Luxury Aluminium Sliding Doors**

ALUNA Sliding Doors perfectly frame and enhance an outdoor view while creating a light and bright indoor space in your home. Transform an entire wall into a glass door, with the added freedom of accessibility, creating a seamless connection between the indoors and outdoors.

The system is designed for large opening sizes, with market-leading sash sizes acheiveable of up to 2.5m x 2.7m per pane. Paired with a super-slim interlock of just 25mm, the design offers impressive expanses of uninterrupted views.