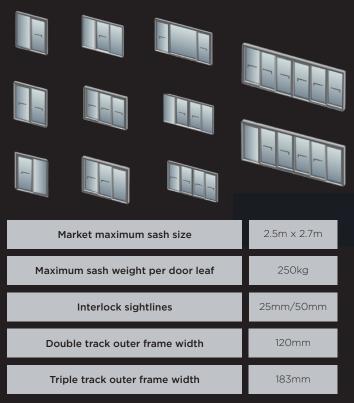

Market-leading sash sizes of up to 2.5m x 2.7m per sash
 Minimal, super-slim sightlines of just 25mm or 50mm
 Double and triple track options available
 Inline slider as standard with the option of lift and slide
 Wide variety of configurations achievable
 Maximum weatherproofing and security

The system is designed for large opening sizes, with market-leading sash sizes acheiveable of up to 2.5m x 2.7m per pane. Paired with a super-slim interlock of just 25mm, the design offers impressive expanses of uninterrupted views.

With improved features designed for the UK market, the ALUNA Slider also offers excellent thermal performance, with U-values as low as 1.4 U/m2K. Noise reduction and high security to PAS24 standards are also beneficial features of these modern doors.