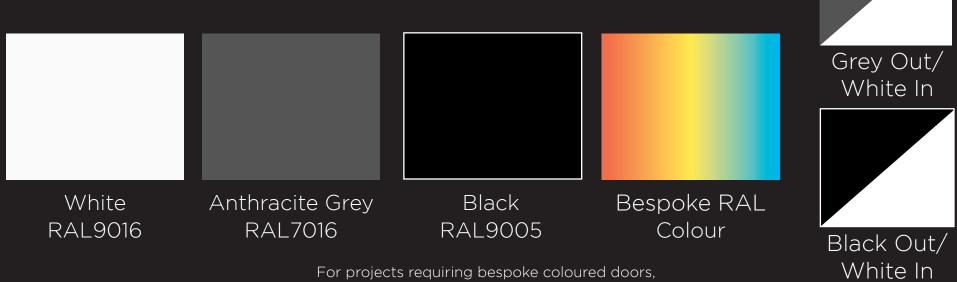

## Colours

Our ALUNA Sliders are available in three standard colours, plus two dual colour options.

The standard colours available are Grey 7016 (Matte), Black (Matte), White 9016 (Gloss), Grey 7016 (Matte) on White 9016 (Gloss), and Black 9005 (Matte) on White 9016 (Gloss).

For projects requiring bespoke coloured doors, any RAL colour is available upon request.