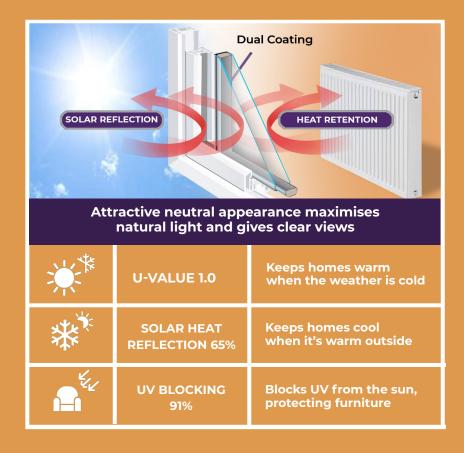

Custom Ambient which has an unbeatable U value of 1.0\*, has a dual coating on the inside of the double glazed unit (face 2), consisting of a solar control coating plus a low-e coating. The solar control coating reflects the suns rays away from your window, which keeps your room cooler in summer. The low-e coating reflects the heat generated by your radiators back into your room, keeping you warmer in Winter.

The additional cost of fitting Custom Ambient Glass over an A-rated unit will be more than covered by the savings you will make on your energy bills over the lifetime of the unit.

\*Based on a unit construction of 4mm custom ambient toughened / 16mm argon filled cavity / 4mm clear toughened